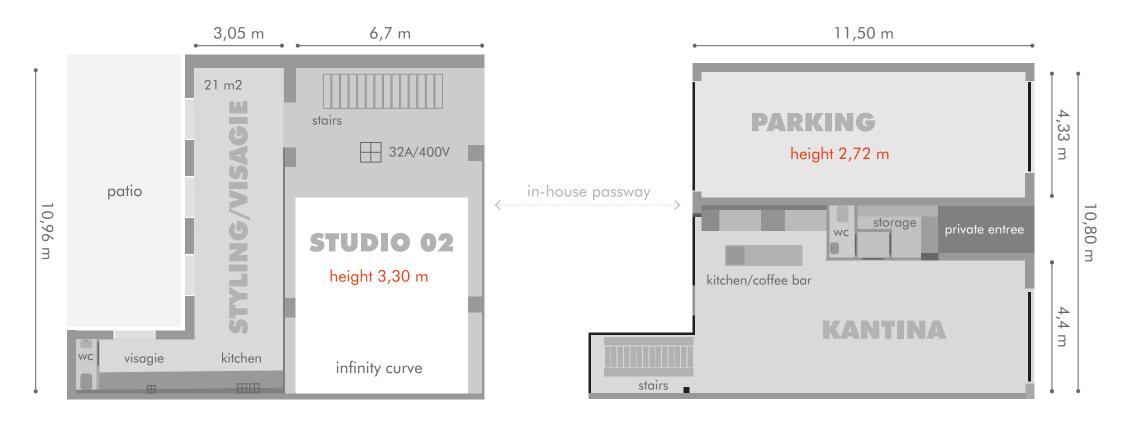

#### DETAILS

| Floor- area<br>Indoor parking<br>Studio height<br>Infinity curve<br>Power supply<br>Equipment<br>Production facilities<br>Catering facilities | 35.4 x 10.8 m (approx. 400 sqm)<br>2 parking spots (on request)<br>4.75 m<br>15.5 x 8.5 m (approx. 130 sqm)<br>1 x 63A, 1 x 32A<br>See list of equipment<br>WiFi, printer<br>On request at Umsjatka Kantina<br>Evulty aquipment kitchenette with correspondent |
|-----------------------------------------------------------------------------------------------------------------------------------------------|----------------------------------------------------------------------------------------------------------------------------------------------------------------------------------------------------------------------------------------------------------------|
| Power supply                                                                                                                                  | 1 x 63A, 1 x 32A                                                                                                                                                                                                                                               |
| Equipment                                                                                                                                     | See list of equipment                                                                                                                                                                                                                                          |
| Production facilities                                                                                                                         | WiFi, printer                                                                                                                                                                                                                                                  |
| Catering facilities                                                                                                                           |                                                                                                                                                                                                                                                                |
| Kitchenette                                                                                                                                   | Fully equipped kitchenette with espresso/coffee machine.                                                                                                                                                                                                       |
| Make-up/hair                                                                                                                                  | Area (approx. 130 sqm) with light bulbs make-up mirror                                                                                                                                                                                                         |
| Styling                                                                                                                                       | Dressing-room area with steamer and ironing board                                                                                                                                                                                                              |
| Body care                                                                                                                                     | Toilets with separate shower room                                                                                                                                                                                                                              |

#### DETAILS

| Floor- area           | 10.8 x 11.8 m (approx. 110 sqm)                       |
|-----------------------|-------------------------------------------------------|
| Indoor parking        | 2 parking spots (on request)                          |
| Studio height         | 3.4 m                                                 |
| Infinity curve        | 6.3 x 7.0 m (also at ceiling)                         |
| Power supply          | 1 x 32A                                               |
| Equipment             | See list of equipment                                 |
| Production facilities | WiFi, printer                                         |
| Catering facilities   | On request at Umsjatka Kantina                        |
| Kitchen               | Fully equipped kitchen with espresso/coffee machine   |
| Make-up/hair          | Area (approx. 35 sqm) with light bulbs make-up mirror |
| Styling               | Dressing-room area with steamer and ironing board     |
| Body care             | Toilet and shower facilities                          |