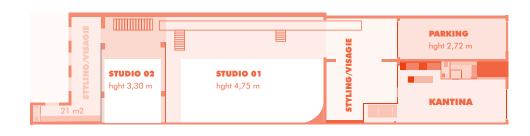

#### Overview studio 01 & studio 02

Brouwersgracht 130-134 **1013 HA Amsterdam** 

Brouwersgracht 130-134 1013 HA Amsterdam The Netherlands

#### DETAILS

| Floor- area<br>Indoor parking<br>Studio height<br>Infinity curve<br>Power supply<br>Equipment<br>Production facilities<br>Catering facilities | 35.4 x 10.8 m (approx. 400 sqm)<br>2 parking spots (on request)<br>4.75 m<br>15.5 x 8.5 m (approx. 130 sqm)<br>1 x 63A, 1 x 32A<br>See list of equipment<br>WiFi, printer<br>On request at Umsjatka Kantina<br>Evulty aquipment kitchenette with correspondent |
|-----------------------------------------------------------------------------------------------------------------------------------------------|----------------------------------------------------------------------------------------------------------------------------------------------------------------------------------------------------------------------------------------------------------------|
| Power supply                                                                                                                                  | 1 x 63A, 1 x 32A                                                                                                                                                                                                                                               |
| Equipment                                                                                                                                     | See list of equipment                                                                                                                                                                                                                                          |
| Production facilities                                                                                                                         | WiFi, printer                                                                                                                                                                                                                                                  |
| Catering facilities                                                                                                                           |                                                                                                                                                                                                                                                                |
| Kitchenette                                                                                                                                   | Fully equipped kitchenette with espresso/coffee machine.                                                                                                                                                                                                       |
| Make-up/hair                                                                                                                                  | Area (approx. 130 sqm) with light bulbs make-up mirror                                                                                                                                                                                                         |
| Styling                                                                                                                                       | Dressing-room area with steamer and ironing board                                                                                                                                                                                                              |
| Body care                                                                                                                                     | Toilets with separate shower room                                                                                                                                                                                                                              |

#### DETAILS

| Floor- area           | 10.8 x 11.8 m (approx. 110 sqm)                       |
|-----------------------|-------------------------------------------------------|
| Indoor parking        | 2 parking spots (on request)                          |
| Studio height         | 3.4 m                                                 |
| Infinity curve        | 6.3 x 7.0 m (also at ceiling)                         |
| Power supply          | 1 x 32A                                               |
| Equipment             | See list of equipment                                 |
| Production facilities | WiFi, printer                                         |
| Catering facilities   | On request at Umsjatka Kantina                        |
| Kitchen               | Fully equipped kitchen with espresso/coffee machine   |
| Make-up/hair          | Area (approx. 35 sqm) with light bulbs make-up mirror |
| Styling               | Dressing-room area with steamer and ironing board     |
| Body care             | Toilet and shower facilities                          |