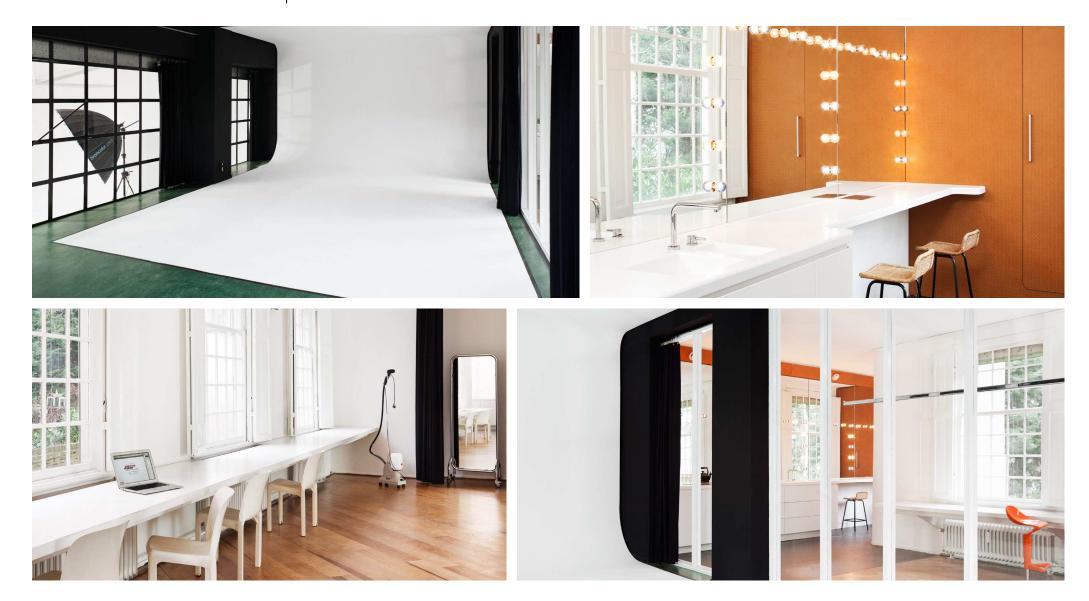

Studio 01 is one of the most practical rental studios in Amsterdam with two indoor parking spots on request. A total floor space of approximately 400 m<sup>2</sup>. Ideal layout with around 170 m<sup>2</sup> of shooting area, private make-up/ styling area, a lively coffee and dining section. Each day our personal chef prepares fresh, healthy meals on request. Whether you are producing photo or film, we provide tailored support to ensure your individual wishes and requirements are satisfied and put into practice. If necessary we can also arrange for professional assistance from all fields of production.

#### DETAILS

| Floor- area<br>Indoor parking<br>Studio height<br>Infinity curve<br>Power supply<br>Equipment<br>Production facilities<br>Catering facilities | 35.4 x 10.8 m (approx. 400 sqm)<br>2 parking spots (on request)<br>4.75 m<br>15.5 x 8.5 m (approx. 130 sqm)<br>1 x 63A, 1 x 32A<br>See list of equipment<br>WiFi, printer<br>On request at Umsjatka Kantina<br>Evulty aquipment kitchenette with correspondent |
|-----------------------------------------------------------------------------------------------------------------------------------------------|----------------------------------------------------------------------------------------------------------------------------------------------------------------------------------------------------------------------------------------------------------------|
| Power supply                                                                                                                                  | 1 x 63A, 1 x 32A                                                                                                                                                                                                                                               |
| Equipment                                                                                                                                     | See list of equipment                                                                                                                                                                                                                                          |
| Production facilities                                                                                                                         | WiFi, printer                                                                                                                                                                                                                                                  |
| Catering facilities                                                                                                                           |                                                                                                                                                                                                                                                                |
| Kitchenette                                                                                                                                   | Fully equipped kitchenette with espresso/coffee machine.                                                                                                                                                                                                       |
| Make-up/hair                                                                                                                                  | Area (approx. 130 sqm) with light bulbs make-up mirror                                                                                                                                                                                                         |
| Styling                                                                                                                                       | Dressing-room area with steamer and ironing board                                                                                                                                                                                                              |
| Body care                                                                                                                                     | Toilets with separate shower room                                                                                                                                                                                                                              |

Studio 02 has a total floor space of approximately 110 m<sup>2</sup> with two indoor parking spots on request. Ideal layout with around 75 m<sup>2</sup> of shooting area, private make-up/styling area, a lively coffee and dining section. Each day our personal chef prepares fresh, healthy meals on request. Whether you are producing photo or film, we provide tailored support to ensure your individual wishes and requirements are satisfied and put into practice. If necessary we can also arrange for professional assistance from all fields of production.

#### DETAILS

| Floor- area           | 10.8 x 11.8 m (approx. 110 sqm)                       |
|-----------------------|-------------------------------------------------------|
| Indoor parking        | 2 parking spots (on request)                          |
| Studio height         | 3.4 m                                                 |
| Infinity curve        | 6.3 x 7.0 m (also at ceiling)                         |
| Power supply          | 1 x 32A                                               |
| Equipment             | See list of equipment                                 |
| Production facilities | WiFi, printer                                         |
| Catering facilities   | On request at Umsjatka Kantina                        |
| Kitchen               | Fully equipped kitchen with espresso/coffee machine   |
| Make-up/hair          | Area (approx. 35 sqm) with light bulbs make-up mirror |
| Styling               | Dressing-room area with steamer and ironing board     |
| Body care             | Toilet and shower facilities                          |