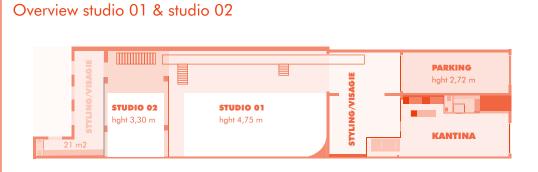

#### DETAILS

| Floor- area<br>Indoor parking<br>Studio height<br>Infinity curve<br>Power supply<br>Equipment<br>Production facilities<br>Catering facilities | 35.4 x 10.8 m (approx. 400 sqm)<br>2 parking spots (on request)<br>4.75 m<br>15.5 x 8.5 m (approx. 130 sqm)<br>1 x 63A, 1 x 32A<br>See list of equipment<br>WiFi, printer<br>On request at Umsjatka Kantina<br>Evulty aquipment kitchenette with correspondent |
|-----------------------------------------------------------------------------------------------------------------------------------------------|----------------------------------------------------------------------------------------------------------------------------------------------------------------------------------------------------------------------------------------------------------------|
| Power supply                                                                                                                                  | 1 x 63A, 1 x 32A                                                                                                                                                                                                                                               |
| Equipment                                                                                                                                     | See list of equipment                                                                                                                                                                                                                                          |
| Production facilities                                                                                                                         | WiFi, printer                                                                                                                                                                                                                                                  |
| Catering facilities                                                                                                                           |                                                                                                                                                                                                                                                                |
| Kitchenette                                                                                                                                   | Fully equipped kitchenette with espresso/coffee machine.                                                                                                                                                                                                       |
| Make-up/hair                                                                                                                                  | Area (approx. 130 sqm) with light bulbs make-up mirror                                                                                                                                                                                                         |
| Styling                                                                                                                                       | Dressing-room area with steamer and ironing board                                                                                                                                                                                                              |
| Body care                                                                                                                                     | Toilets with separate shower room                                                                                                                                                                                                                              |

#### DETAILS

| Floor- area           | 10.8 x 11.8 m (approx. 110 sqm)                       |
|-----------------------|-------------------------------------------------------|
| Indoor parking        | 2 parking spots (on request)                          |
| Studio height         | 3.4 m                                                 |
| Infinity curve        | 6.3 x 7.0 m (also at ceiling)                         |
| Power supply          | 1 x 32A                                               |
| Equipment             | See list of equipment                                 |
| Production facilities | WiFi, printer                                         |
| Catering facilities   | On request at Umsjatka Kantina                        |
| Kitchen               | Fully equipped kitchen with espresso/coffee machine   |
| Make-up/hair          | Area (approx. 35 sqm) with light bulbs make-up mirror |
| Styling               | Dressing-room area with steamer and ironing board     |
| Body care             | Toilet and shower facilities                          |