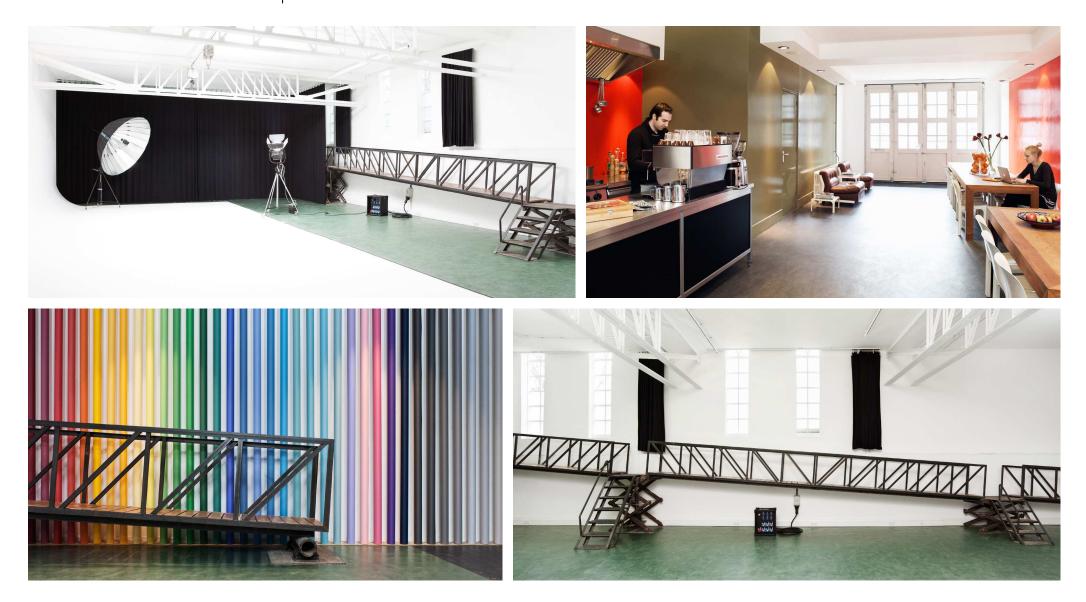

Studio 01 is one of the most practical rental studios in Amsterdam with two indoor parking spots on request. A total floor space of approximately 400 m<sup>2</sup>. Ideal layout with around 170 m<sup>2</sup> of shooting area, private make-up/ styling area, a lively coffee and dining section. Each day our personal chef prepares fresh, healthy meals on request. Whether you are producing photo or film, we provide tailored support to ensure your individual wishes and requirements are satisfied and put into practice. If necessary we can also arrange for professional assistance from all fields of production.

#### DETAILS

| Floor- area<br>Indoor parking<br>Studio height<br>Infinity curve<br>Power supply<br>Equipment<br>Production facilities<br>Catering facilities | 35.4 x 10.8 m (approx. 400 sqm)<br>2 parking spots (on request)<br>4.75 m<br>15.5 x 8.5 m (approx. 130 sqm)<br>1 x 63A, 1 x 32A<br>See list of equipment<br>WiFi, printer<br>On request at Umsjatka Kantina<br>Evulty aquipment kitchenette with correspondent |
|-----------------------------------------------------------------------------------------------------------------------------------------------|----------------------------------------------------------------------------------------------------------------------------------------------------------------------------------------------------------------------------------------------------------------|
| Power supply                                                                                                                                  | 1 x 63A, 1 x 32A                                                                                                                                                                                                                                               |
| Equipment                                                                                                                                     | See list of equipment                                                                                                                                                                                                                                          |
| Production facilities                                                                                                                         | WiFi, printer                                                                                                                                                                                                                                                  |
| Catering facilities                                                                                                                           |                                                                                                                                                                                                                                                                |
| Kitchenette                                                                                                                                   | Fully equipped kitchenette with espresso/coffee machine.                                                                                                                                                                                                       |
| Make-up/hair                                                                                                                                  | Area (approx. 130 sqm) with light bulbs make-up mirror                                                                                                                                                                                                         |
| Styling                                                                                                                                       | Dressing-room area with steamer and ironing board                                                                                                                                                                                                              |
| Body care                                                                                                                                     | Toilets with separate shower room                                                                                                                                                                                                                              |