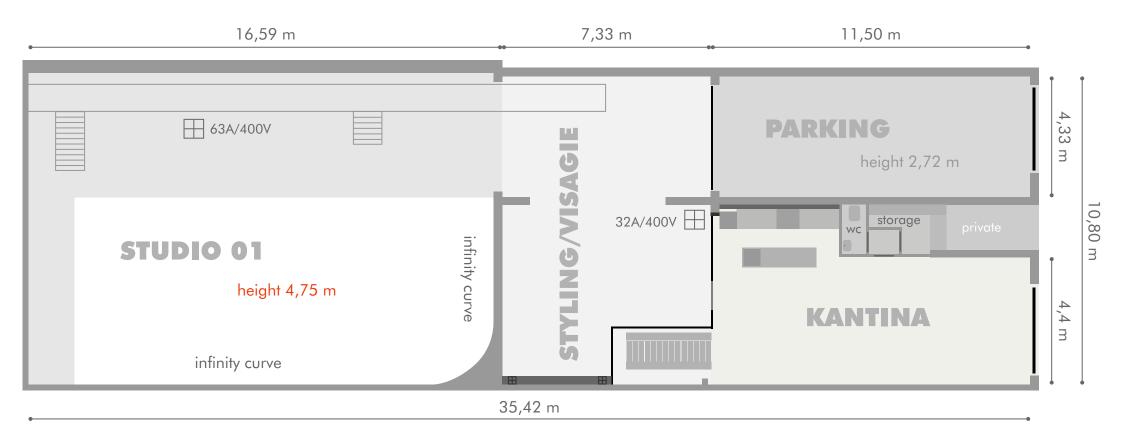

Studio 01 is one of the most practical rental studios in Amsterdam with two indoor parking spots on request. A total floor space of approximately 400 m<sup>2</sup>. Ideal layout with around 170 m<sup>2</sup> of shooting area, private make-up/ styling area, a lively coffee and dining section. Each day our personal chef prepares fresh, healthy meals on request. Whether you are producing photo or film, we provide tailored support to ensure your individual wishes and requirements are satisfied and put into practice. If necessary we can also arrange for professional assistance from all fields of production.

#### DETAILS

| Floor- area<br>Indoor parking<br>Studio height<br>Infinity curve<br>Power supply<br>Equipment<br>Production facilities<br>Catering facilities | 35.4 x 10.8 m (approx. 400 sqm)<br>2 parking spots (on request)<br>4.75 m<br>15.5 x 8.5 m (approx. 130 sqm)<br>1 x 63A, 1 x 32A<br>See list of equipment<br>WiFi, printer<br>On request at Umsjatka Kantina<br>Evulty aquipment kitchenette with correspondent |
|-----------------------------------------------------------------------------------------------------------------------------------------------|----------------------------------------------------------------------------------------------------------------------------------------------------------------------------------------------------------------------------------------------------------------|
| Power supply                                                                                                                                  | 1 x 63A, 1 x 32A                                                                                                                                                                                                                                               |
| Equipment                                                                                                                                     | See list of equipment                                                                                                                                                                                                                                          |
| Production facilities                                                                                                                         | WiFi, printer                                                                                                                                                                                                                                                  |
| Catering facilities                                                                                                                           |                                                                                                                                                                                                                                                                |
| Kitchenette                                                                                                                                   | Fully equipped kitchenette with espresso/coffee machine.                                                                                                                                                                                                       |
| Make-up/hair                                                                                                                                  | Area (approx. 130 sqm) with light bulbs make-up mirror                                                                                                                                                                                                         |
| Styling                                                                                                                                       | Dressing-room area with steamer and ironing board                                                                                                                                                                                                              |
| Body care                                                                                                                                     | Toilets with separate shower room                                                                                                                                                                                                                              |